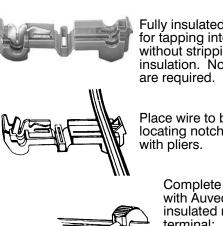

Fully Insulated Tap-Disconnect

|                                    | Wire<br>Range       | Auveco<br>Part No.      | Unit<br>Pkg.     |
|------------------------------------|---------------------|-------------------------|------------------|
|                                    | 22-18 Ga.<br>(Red)  | 12791                   | 10               |
|                                    | 18-14 Ga.<br>(Blue) | 12161<br>14898<br>14899 | 10<br>100<br>500 |
| Mates with 11828,<br>11605 & 11830 | 12 Ga.<br>(Yellow)  | 12792                   | 10               |

1/4" Tab

16-14 Ga.

12158

25

Fully insulated connector for tapping into a line without stripping the insulation. No special tools

Place wire to be tapped in locating notch. Then close

Complete connection with Auveco fully insulated male terminal: 11828 (22-18 ga.), 11605 (16-14 ga.) or 11830 (12 ga.)