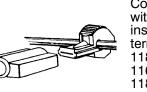

1/4" Tab

16-14 Ga.

12158

25

Fully insulated connector for tapping into a line without stripping the insulation. No special tools

Place wire to be tapped in locating notch. Then close

Complete connection with Auveco fully insulated male terminal: 11828 (22-18 ga.), 11605 (16-14 ga.) or 11830 (12 ga.)