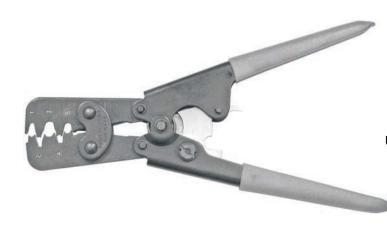

# 20751

(GM: 12014254)

Weather Pack Crimping Tool designed specifically to crimp only Weather Pack 20-18 Gauge & 16-14 Gauge Weather Pack seals and terminals in one cycle. Ratchet mechanism ensures completion of cycle.

**UNIT PACKAGE: 1** 