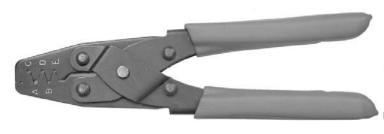

### 20750

Micro Crimper 30-16 Gauge Best For 24-20 Gauge

### **Insulation Crimp:**

Use Crimp station A For 20-16 Ga. Use Crimp Station B For 30-22 Ga.

### **Stripped Wire Crimp:**

Use Crimp Station C for 18-16 Ga. Use Crimp Station D For 22-20 Ga. Use Crimp Station E For 30-24 Ga.

**UNIT PACKAGE: 1** 