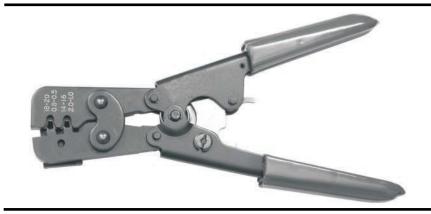

## 20752

(GM: 12085270)

20-14 Gauge Crimps most sealed GM terminals Ratchet mechanism ensures completion of crimp cycle

#### **Seal Crimp:**

Use Crimp Station 1 For 150 Series
Metri-Pack Seals
Use Crimp Station 3 For 480 & 630
Series Metri-Pack Seals
Use Crimp Station 5 For Weather Pack
& 280 Series Metri-Pack Seals

#### **Stripped Wire Crimp:**

Use Crimp Station 2 For 20-18 Ga. Use Crimp Station 4 For 16-14 Ga.

**UNIT PACKAGE: 1** 