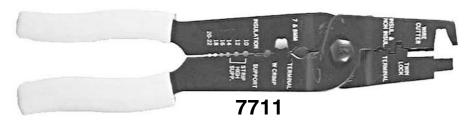

## **CRIMPING & CUTTING TOOLS**

Cuts and strips 22-8 gauge wire. Crimps insulated and non-insulated solderless terminals in sizes from 22-10 gauge. Overall Length: 9"

UNIT PACKAGE: 1