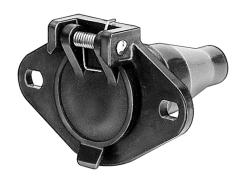

UNIT PACKAGE: 1 Set

13643

Universal Bracket For use with 13634 and 13640 trailer connectors. Designed to fit under trailer high ball. Heavy gauge zinc plated steel.

UNIT PACKAGE: 2