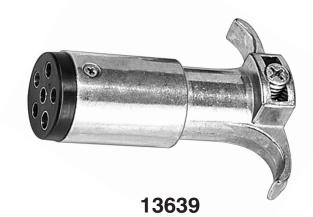

UNIT PACKAGE: 1 Set

6-Way Trailer Connector Plug UNIT PACKAGE: 1

AuvecoPak: The fastest moving, most popular, automotive body hardware and specialty fastener items in a one-price bag. Refer to the color pages at the front of the catalog.

13640

6-Way Trailer Connector Socket

UNIT PACKAGE: 1

13636

Complete 6-Way Trailer Connector Assembly consists of 13639 plug and 13640 socket. Specifically designed for Recreational Vehicles. Die cast plug housing is chrome plated and socket is a one piece plastic molded unit complete with plated spring loaded cover and a special moisture and dust-proof