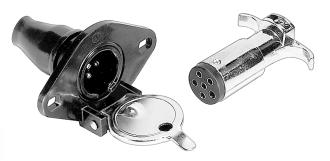

## Sec. 12 UNIVERSAL SOCKET ASSY. & HARNESS CONNECTORS Use with butt connectors on pages 137 - 149 • Illustrations Not Actual Size

13634

Complete 4-Way Trailer Connector. Polarized four prong. Chrome plated die cast housing. 2-hole flange mounting 1-13/16" on centers. Mounting bracket available.