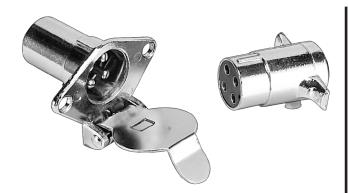

13640

6-Way Trailer Connector Socket

UNIT PACKAGE: 1

13636

Complete 6-Way Trailer Connector Assembly consists of 13639 plug and 13640 socket. Specifically designed for Recreational Vehicles. Die cast plug housing is chrome plated and socket is a one piece plastic molded unit complete with plated spring loaded cover and a special moisture and dust-proof