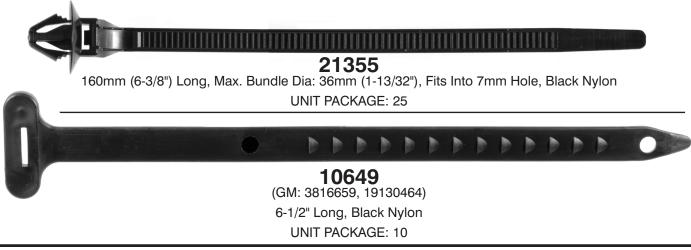

UNIT PACKAGE: 25

156mm (6-1/8") Long, Max. Bundle Dia: 40mm (1-9/16"), Fits Into 6.3mm (1/4") Hole, Natural Nylon UNIT PACKAGE: 25

(Mercedes: 114-997-02-90) 160mm (6-3/8") Long, Fits Into 8mm (5/16") Hole, Black Nylon UNIT PACKAGE: 10