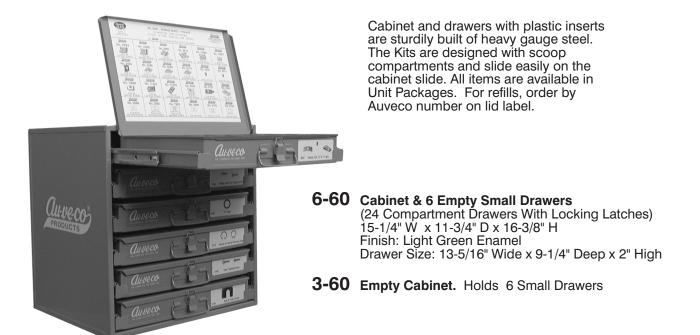

## SMALL EMPTY DRAWERS AND CABINETS

**4-60** Empty Cabinet. Will Hold 4 Small Drawers. 15-1/4" Wide x 11-3/4" Deep x 11-1/4" High Finish: Light Green Enamel Drawer Size: Same as the 6-60

Empty Drawers (13-5/16" Wide x 9-1/4" Deep x 2" High) Are Available In 8, 12, 16, 20, 21 And 24 Compartment Layouts: