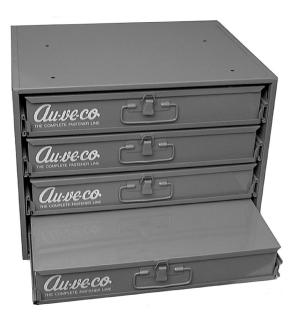

## SMALL EMPTY DRAWERS AND CABINETS

**4-60** Empty Cabinet. Will Hold 4 Small Drawers. 15-1/4" Wide x 11-3/4" Deep x 11-1/4" High Finish: Light Green Enamel Drawer Size: Same as the 6-60

Empty Drawers (13-5/16" Wide x 9-1/4" Deep x 2" High) Are Available In 8, 12, 16, 20, 21 And 24 Compartment Layouts: