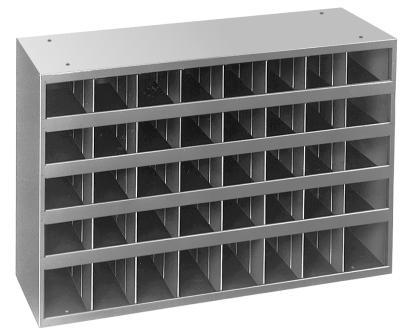

## **P277**

**40 Compartment Bin** 

33-3/4" Wide x 12" Deep x 24" High Shipping Wt. 47 lbs. per carton Packing: 1 Set up unit per carton Color: green or gray enamel finish

Can be shipped via UPS

#### P40-S

40 Compartment Bin

33-3/4" Wide x 9" Deep x 24" High Shipping Wt. 38 lbs. per carton Packing: 1 set up unit per carton Color: green enamel finish

Can be shipped via UPS