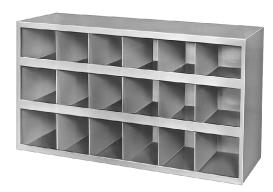

## 18-CB

18 Compartment Bin 33-3/4" Wide x 12" Deep x 19-1/4" High Shipping Weight: 38 lbs. Per carton

Can be shipped via UPS