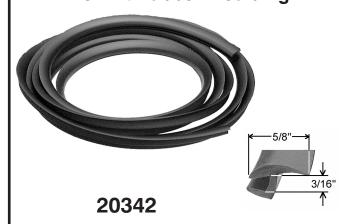

## Universal Windshield & Rear Window Flex-Fit Rubber Moulding

A universal windshield rubber moulding for domestic and import vehicles. Made of EPDM rubber, this moulding contains a butyl bead that adheres to the glass during installation. The profile design allows for the moulding to attach easily to the glass edge and lay evenly on the vehicle body along straight areas and around corners.

Extruded with a metal filament to prevent stretching and shrinkage.

UNIT PACKAGE: 15 Feet