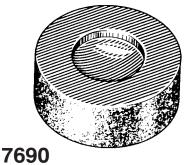

UNIT PACKAGE: 100

Clinch Plate Nickel on Brass

**7684** Assembles with socket 7683.

UNIT PACKAGE: 100

Wood Screw Stud Nickel on Brass

7688 #7 x 1/2" snaps together with socket 7683.

UNIT PACKAGE: 100

Die for assembling buttons 7677 & 14830 with socket 7678. The button sets in the die. Then the material and socket are placed over the button barrel. Tool 7691 is used to swedge over the barrel. 5/8" high, 1-3/8" diameter.