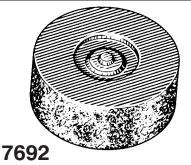

**UNIT PACKAGE: 1** 

Die for assembling stud 7679 and eyelet 7682. The eyelet sets in the die. Then the material and stud are placed over the eyelet barrel. Tool 7691 is used to swedge over the barrel. 5/8" high, 1-3/8" diameter.