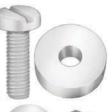

# 16800

Nylon Screw, Spacer & Washer Brass Nut

M6-1.0 x 20mm Slotted Pan Head License Plate Screw & Hardware 12mm (15/32") Head Dia. 10mm (25/64") Hex Width (ATF) 12.5mm (1/2") Washer O.D. 19mm (3/4") Spacer O.D. Toyota