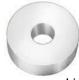

# **17636**Nylon

License Plate Bracket Spacer 1/4" (6mm) I.D. 3/4" (19mm) O.D. 1/4" (6mm) Thick Toyota

**UNIT PACKAGE: 50** 