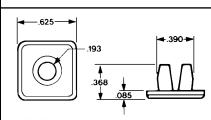

# 16800

Nylon Screw, Spacer & Washer Brass Nut

M6-1.0 x 20mm Slotted Pan Head License Plate Screw & Hardware 12mm (15/32") Head Dia. 10mm (25/64") Hex Width (ATF) 12.5mm (1/2") Washer O.D. 19mm (3/4") Spacer O.D. Toyota

**UNIT PACKAGE: 25 Sets** 