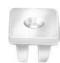

#### 14274

(Honda: 75521-611-0000; Mazda: 9991-00-601; Nissan: 96706-P0105 Toyota: 90189-06010) Natural Nylon

#10 Screw Size 13mm Wide, 13mm Long Snaps Into 8.5mm x 8.5mm Hole

**UNIT PACKAGE: 25** 

17609

(91635-SM4-003) Black Nylon