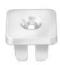

### 14287

(90656-671-6310M1) Natural Nylon

#14 (1/4") Screw Size 13mm Wide, 15mm Long Snaps Into 8.5mm x 10.5mm Hole

**UNIT PACKAGE: 50** 