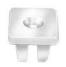

### 14280

(90681-693-0000) Natural Nylon

Screw Grommet #6 Screw Size 10mm Wide 17mm Long Stem Length: 15mm Fits Into 7mm x 13mm Hole

UNIT PACKAGE: 25