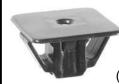

### 14313

(Honda: 90662-671-0030; Mazda: 9991-00-503; Nissan: 62698-V7000, 68425-H5000) Natural Nylon

#10 Screw Size 17mm Wide 17mm Long Snaps Into 8mm x 8.5mm Hole Also For Mazda & Nissan

**UNIT PACKAGE: 25** 