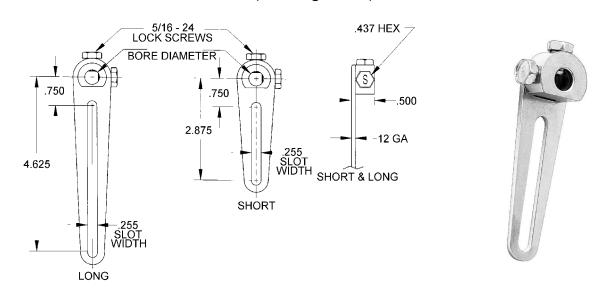

## **Crank Arms**

(12 Gauge Steel)

| Auveco   | Description                           | Bore      | Unit |
|----------|---------------------------------------|-----------|------|
| Part No. |                                       | Diameter  | Pkg. |
| 12050    | Short Series Crank Arm for 3/8" Shaft | .385/.389 | 1    |