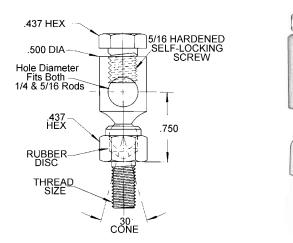

## **Damper Control Swivels**

The units are made from low carbon steel and are plated and dichromate treated for corrosion resistance. The set screws are made of low carbon steel, plated and dichromate treated for corrosion resistance. Set screws are case hardened. A rubber disc is used in the assembly.

Only Available Fully Assembled

|                | Damper Control Swivels                                |             |                                                    |              |  |
|----------------|-------------------------------------------------------|-------------|----------------------------------------------------|--------------|--|
| Thread Size    | Auveco<br>Part<br>Number<br>Without Nut And<br>Washer | Unit<br>Pkg | Auveco<br>Part<br>Number<br>With Nut And<br>Washer | Unit<br>Pkg. |  |
| 1/4-28 x 9/16" | 12303                                                 | 2           | 12047                                              | 3            |  |
| 1/4-20 x 7/16" | 12304                                                 | 2           | 12048                                              | 3            |  |
| 1/4-20 x 9/16" | 12305                                                 | 2           | 12049                                              | 3            |  |
| 5/16-24 x 3/4" | 12300                                                 | 2           | 12307                                              | 2            |  |