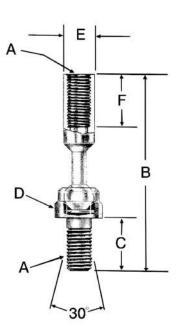

## **BALL JOINT ASSEMBLIES**

(Lightweight)

Materials of construction - Made of low carbon steel. Units are plated and dichromate treated for corrosion resistance. A rubber disc is used.

Only Available Fully Assembled.

## DIMENSIONS

| Auveco<br>Part No. | Unit<br>Pkg. | G.M.C.<br>Part No | А      | В      | С    | D    | E    | F    |
|--------------------|--------------|-------------------|--------|--------|------|------|------|------|
| 21533              | 2            | 443773            | 1/4-28 | 2-3/32 | 9/16 | 7/16 | 5/16 | 9/16 |