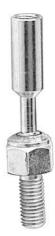

## **BALL JOINT ASSEMBLIES**

(Lightweight)

Materials of construction - Made of low carbon steel. Units are plated and dichromate treated for corrosion resistance. A rubber disc is used.

Only Available Fully Assembled.

## DIMENSIONS

| Auveco<br>Part No. | Unit<br>Pkg. | G.M.C.<br>Part No | А      | В      | С    | D    | E    | F    |
|--------------------|--------------|-------------------|--------|--------|------|------|------|------|
| 21533              | 2            | 443773            | 1/4-28 | 2-3/32 | 9/16 | 7/16 | 5/16 | 9/16 |