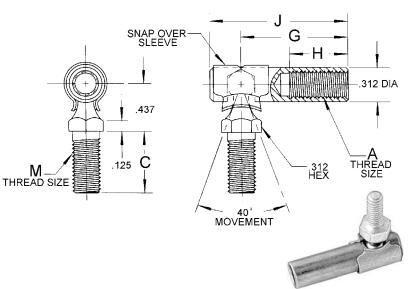

## Disconnecting

Materials of construction - Made of low carbon steel. Both ball stud and ball cavity are case hardened. Plated and dichromate treated for corrosion resistance. The retaining clip is heat treated spring steel, plated for corrosion resistance

Only Available Fully Assembled

## DIMENSIONS

| Auveco<br>Part No. | Unit<br>Pkg. | А         | С    | G     | н     | J      | М         |
|--------------------|--------------|-----------|------|-------|-------|--------|-----------|
| 13599              | 2            | 10-32NF   | 7/16 | 7/8   | 31/64 | 1-5/32 | 10-32NF   |
| 13601              | 2            | 10-32NF   | 9/16 | 7/8   | 31/64 | 1-5/32 | 1/4-28UNF |
| 13600              | 2            | 1/4-28UNF | 9/16 | 31/32 | 17/32 | 1-1/4  | 1/4-28UNF |