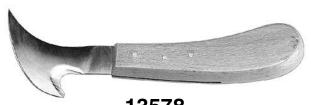

## **UNIT PACKAGE: 1**

13578 Auto Trimmers & Upholsterers Combination Knife

Made of finest steel with both hook and pointed blade used for ripping seams. Cuts auto and home carpeting, vinyl, plastic and rubber.