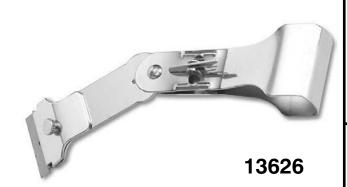

## **TOOLS**

A unique retractable scraper that takes the aggravation out of getting old stickers off car windshields and paint blotches off windows. The scraper is 7-7/8" when fully open and locked in position. The razor blade holder tilts the blade to give a better angle of attack in tight corners. The blade can be folded 180 degrees into the handle and locked when not in use, permitting it to be kept in a tool box safely. The blade can be replaced when worn out and the entire tool is compact and durable as well as economical.

Beechwood handle contoured to fit hand. A handy professional tool.

**UNIT PACKAGE: 1** 

14576

13625

Single Edge Razor Blades For Use w/13626 and **General Purpose** 

**UNIT PACKAGE: 100** 

Now you can safely remove stickers from plastic-coated windshields without risk of scratching or cutting the windshield.