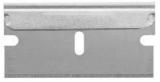

Beechwood handle contoured to fit hand. A handy professional tool.

**UNIT PACKAGE: 1** 

14576

13625

Single Edge Razor Blades For Use w/13626 and **General Purpose** 

**UNIT PACKAGE: 100** 

Now you can safely remove stickers from plastic-coated windshields without risk of scratching or cutting the windshield.

Made of polypropylene, these blades are also ideal for scraping many other surfaces in automotive, industrial and home applications. Use with tool 13626

Mini Plastic Scraper With Razor Blade

17978

Mini Scraper with razor sharp edge that cuts or scrapes paint, stickers, cardboard, string, etc. Flip a latch and turn the razor blade over to safely store the scraper.