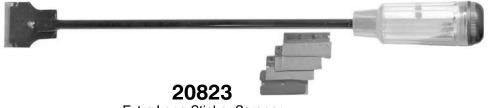

UNIT PACKAGE: 5

Extra Long Sticker Scraper

Specially designed to access steep, sloping windshields and other hard-to-reach places. Excellent for corners and on curved surfaces. Supplied with 5 standard steel razor blades and 1 plastic blade. Use the plastic blade on laminated windows and plastic bumpers. Extra blades are stored in the handle. Heavy duty construction. Overall Length: 16"